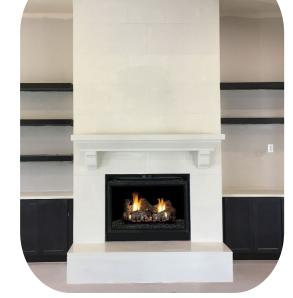

## Some Popular Designs

CAST DOOR FRAMES

**DOOR FRAME** Triple Tier, Travertine Base Finish with Plaque

Base Canvas Finish with Bullnose Hearth

MADRID Madrid with a Raised Flatstock Hearth Color - Grey (not painted by CFI)

**ARMIDO** Medium Travertine Faux Finish with a Raised Hearth

**ARMIDO** Custom Designed Armido with a Bullnose Hearth

**EMPRESS** Delicate White Finish with a Flatstock Hearth and Montreal Wall Treatment

**EMPRESS** Delicate White Finish without a Hearth

MODERN FLOATING MANTEL Delicate White Finish with Corbels

EMPRESS FLOATING MANTEL Base/Canvas Finish

**MANHATTAN** Light Faux Finish shown without a Hearth

Base/Canvas Finish shown without a Hearth

**REGENCY LINEAR** Smooth Finish

METROPOLITAN LINEAR Smooth Finish Tiered Linear