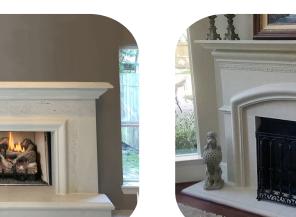

## Some Popular Designs

CAST DOOR FRAMES

**DOOR FRAME** Triple Tier, Travertine Base Finish with Plaque

Base Canvas Finish with Bullnose Hearth

MADRID Madrid with a Raised Flatstock Hearth Color - Grey (not painted by CFI)

**ARMIDO** Medium Travertine Faux Finish with a Raised Hearth

**ARMIDO** Custom Designed Armido with a Bullnose Hearth

**EMPRESS** Delicate White Finish with a Flatstock Hearth and Montreal Wall Treatment

**EMPRESS** Delicate White Finish without a Hearth

MODERN FLOATING MANTEL Delicate White Finish with Corbels

EMPRESS FLOATING MANTEL Base/Canvas Finish

**MANHATTAN** Light Faux Finish shown without a Hearth

Base/Canvas Finish shown without a Hearth

**REGENCY LINEAR** Smooth Finish

METROPOLITAN LINEAR Smooth Finish Tiered Linear