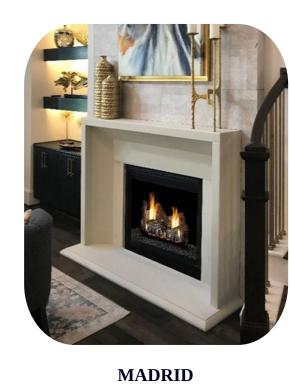

## Some Popular Designs

CAST DOOR FRAMES

**DOOR FRAME** Triple Tier, Travertine Base Finish with Plaque

Base Canvas Finish with Bullnose Hearth

MADRID Madrid with a Raised Flatstock Hearth Color - Grey (not painted by CFI)