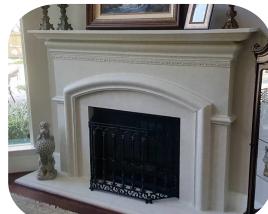

## Some Popular Designs

CAST DOOR FRAMES

**DOOR FRAME** Triple Tier, Travertine Base Finish with Plaque

Base Canvas Finish with Bullnose Hearth

MADRID Madrid with a Raised Flatstock Hearth Color - Grey (not painted by CFI)