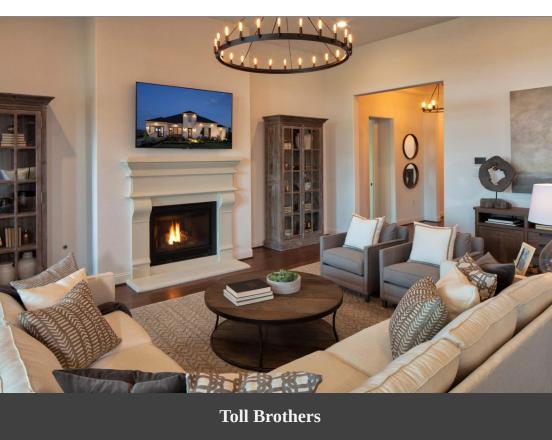

## Some Popular Designs

CAST DOOR FRAMES

**DOOR FRAME** Triple Tier, Travertine Base Finish with Plaque

Base Canvas Finish with Bullnose Hearth

MADRID Madrid with a Raised Flatstock Hearth Color - Grey (not painted by CFI)