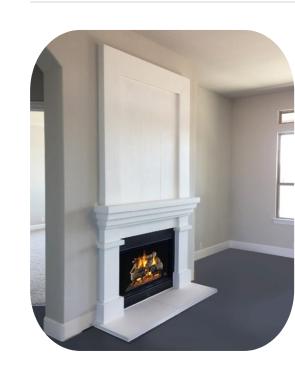

**EMPRESS** Delicate White Finish without a Hearth

MODERN FLOATING MANTEL Delicate White Finish with Corbels

EMPRESS FLOATING MANTEL Base/Canvas Finish

**MANHATTAN** Light Faux Finish shown without a Hearth