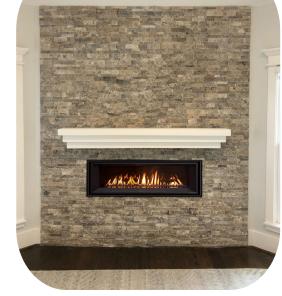

Base/Canvas Finish shown without a Hearth

**REGENCY LINEAR** Smooth Finish

METROPOLITAN LINEAR Smooth Finish Tiered Linear