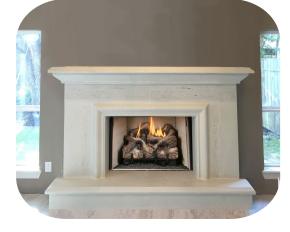

## Some Popular Designs

CAST DOOR FRAMES

**DOOR FRAME** Triple Tier, Travertine Base Finish with Plaque

Base Canvas Finish with Bullnose Hearth

MADRID Madrid with a Raised Flatstock Hearth Color - Grey (not painted by CFI)