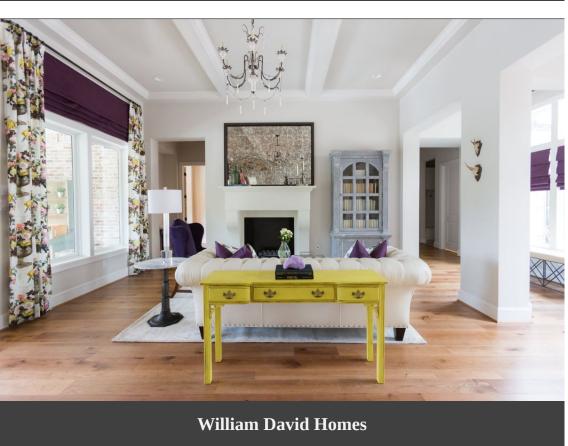

## Some Popular Designs

CAST DOOR FRAMES

**DOOR FRAME** Triple Tier, Travertine Base Finish with Plaque

Base Canvas Finish with Bullnose Hearth

MADRID Madrid with a Raised Flatstock Hearth Color - Grey (not painted by CFI)