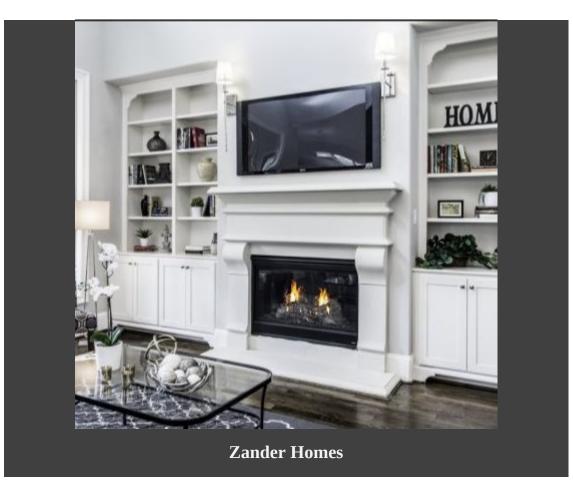

## Some Popular Designs

CAST DOOR FRAMES

**DOOR FRAME** Triple Tier, Travertine Base Finish with Plaque

Base Canvas Finish with Bullnose Hearth

MADRID Madrid with a Raised Flatstock Hearth Color - Grey (not painted by CFI)