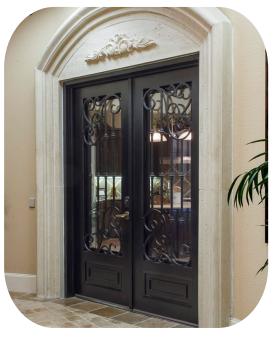

## Some Popular Designs

CAST DOOR FRAMES

**DOOR FRAME** Triple Tier, Travertine Base Finish with Plaque

Base Canvas Finish with Bullnose Hearth

MADRID Madrid with a Raised Flatstock Hearth Color - Grey (not painted by CFI)